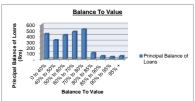

Blue Granite 4 (RF) Limited

Reporting Period 15 September 2015

|               | Transaction Party | Name                                 | Contact          | Email address                       | Phone number   |
|---------------|-------------------|--------------------------------------|------------------|-------------------------------------|----------------|
| Administrator |                   | Standard Bank of South Africa (SBSA) | Aleesha Pillay   | aleesha.pillay@standardbank.co.za   | +2711 344 5991 |
| Servicer      |                   | Standard Bank of South Africa (SBSA) | Ajveetha Maikoo  | ajveetha.maikoo@standardbank.co.za  | +2711 721 6373 |
| Arranger      |                   | Standard Bank of South Africa (SBSA) | Nicholas Gunning | nicholas.gunning@standardbank.co.za | +2711 721 7112 |